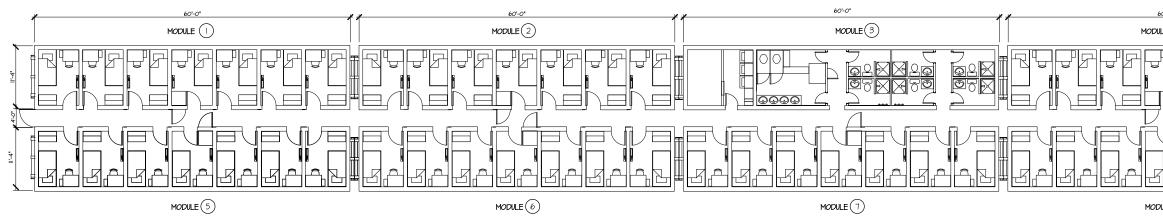

| 8 UNIT DORM                  | PARKLAND<br>MODULAR                           |
|------------------------------|-----------------------------------------------|
|                              | Parkland Modular                              |
|                              | Equipment & Brokerage LTD.<br>30 Alberta Ave  |
|                              | Spruce Grove AB                               |
|                              | T7X 3B3 I (780) 656-8562                      |
|                              |                                               |
|                              |                                               |
|                              |                                               |
|                              | no. description date checked revisions        |
| 50'-0" <b>/</b>              | Seal:                                         |
| LE (4)                       |                                               |
|                              |                                               |
|                              |                                               |
|                              |                                               |
|                              | Comments:                                     |
|                              |                                               |
| 이다더다더다다.<br>데다더더다.<br>더더더더다. |                                               |
| ale (B)                      |                                               |
|                              |                                               |
|                              |                                               |
|                              | Client:                                       |
|                              |                                               |
|                              |                                               |
|                              | Project:                                      |
|                              | 8 UNIT<br>DORM                                |
|                              | Drawing:                                      |
|                              | MAIN FLOOR PLAN                               |
|                              | Date: Drawn By:                               |
|                              | Scale: AS SHOWN File:<br>Dimensions: Drawing: |
|                              | Job:                                          |
|                              | Program: A-1                                  |
|                              | Sheets:                                       |