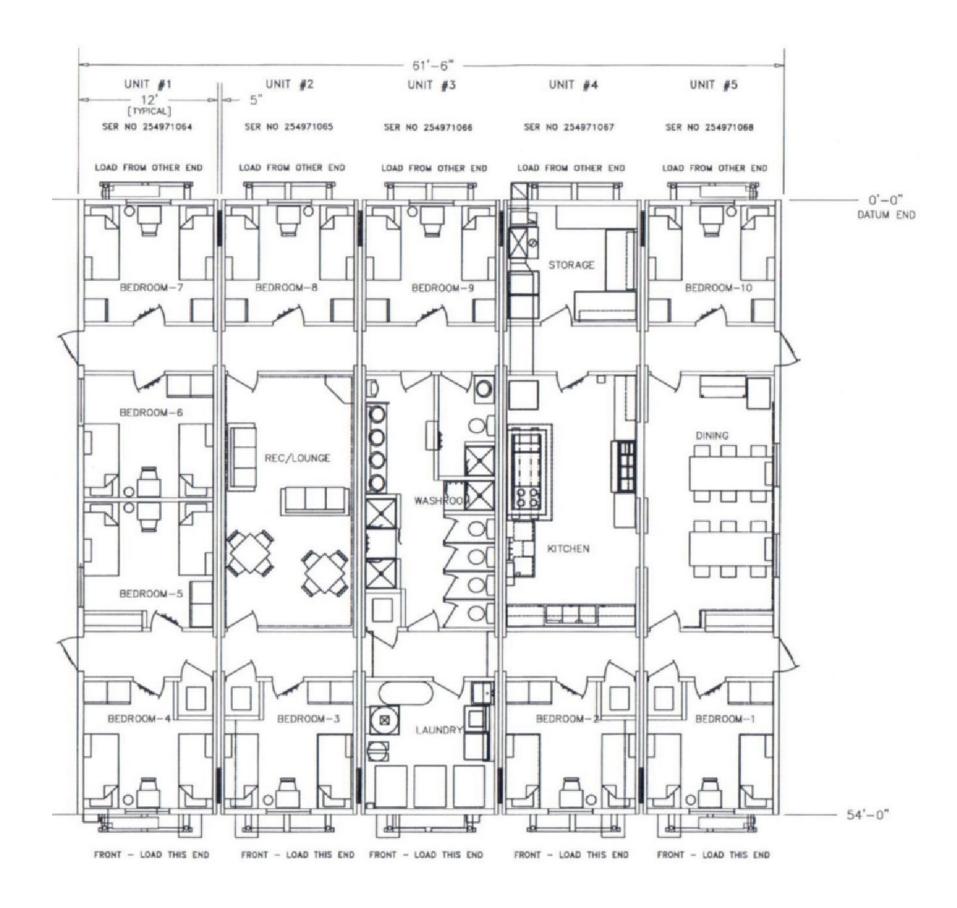

## **5 UNIT WORKFORCE CAMP**

## Parkland Modular Equipment & Brokerage LTD. 10215 178 Street Edmonton AB T5S 1M3 (780)221-5494

| no.                      | descriptio |           | da | ate      | checked |
|--------------------------|------------|-----------|----|----------|---------|
| revisions<br>Seal:       |            |           |    |          |         |
|                          |            |           |    |          |         |
|                          |            |           |    |          |         |
|                          |            |           |    |          |         |
|                          |            |           |    |          |         |
|                          |            |           |    |          |         |
|                          |            |           |    |          |         |
|                          |            |           |    |          |         |
| Comments:                |            |           |    |          |         |
|                          |            |           |    |          |         |
|                          |            |           |    |          |         |
|                          |            |           |    |          |         |
|                          |            |           |    |          |         |
|                          |            |           |    |          |         |
|                          |            |           |    |          |         |
|                          |            |           |    |          |         |
| Client:                  |            |           |    |          |         |
| enont.                   |            |           |    |          |         |
|                          |            |           |    |          |         |
|                          |            |           |    |          |         |
| Dmirt                    |            |           |    |          |         |
| Project:                 | 6          |           | r  |          |         |
| 5 UNIT<br>WORKFORCE CAMP |            |           |    |          |         |
|                          |            |           |    |          |         |
|                          |            |           |    |          |         |
| Drawing                  |            |           |    |          |         |
|                          |            |           |    |          |         |
| MAIN FLOOR PLAN          |            |           |    |          |         |
| Date:                    |            | Drawn By: |    |          |         |
| Scale:                   |            | File:     |    |          |         |
| A:<br>Dimensions         | 8:         |           |    | Drawing: |         |
| Job:                     | INCHES     |           |    |          |         |
| Program:                 |            |           |    | Λ        | -1      |
| Sheets:                  |            |           |    |          |         |
|                          |            |           |    |          |         |