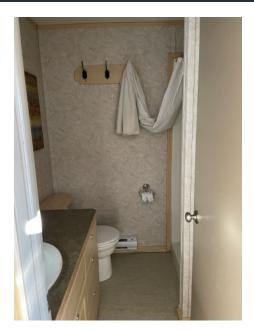

- No Raised Floors Throughout
- Double Size Walk Around Beds
- En-Suite Bathroom
- Full Kitchen
- Flat screen TV's

- Air Conditioning
- LPG Furnace
- Washer/Dryer
- 400 Gallon Water Tank
- Two 400lb Propane Tank