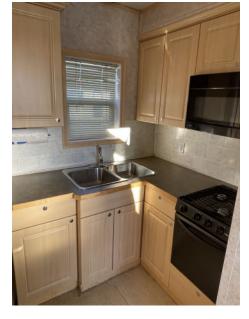

- No Raised Floors Throughout
- Double Size Walk Around Beds
- En-Suite Bathroom
- Full Kitchen
- Flat screen TV's

- Air Conditioning
- LPG Furnace
- Washer/Dryer
- 400 Gallon Water Tank
- Two 400lb Propane Tank