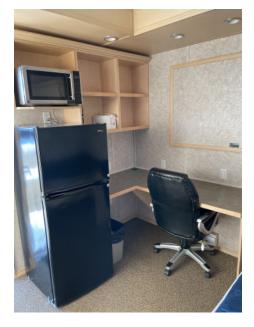

- No Raised Floors Throughout
- Double Size Walk Around Beds
- En-Suite Bathroom
- Full Kitchen
- Flat screen TV's

- Air Conditioning
- LPG Furnace
- Washer/Dryer
- 400 Gallon Water Tank
- Two 400lb Propane Tank