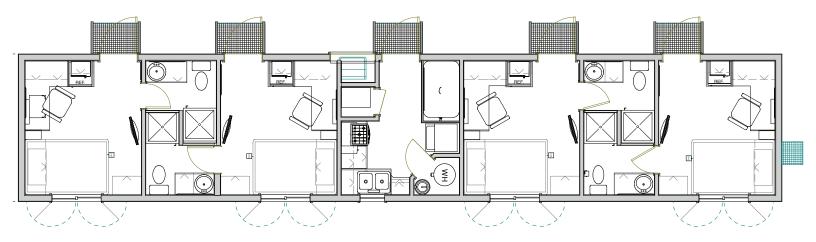

2010 Truco skidded wet sleepers with private bathrooms and small central kitchen. Four separate living quarters with each individual having their own private bedroom, work station, and bathroom.

Unit: 63' 7" Unit Width:12"

- No Raised Floors Throughout
- Double Size Walk Around Beds
- En-Suite Bathroom
- Full Kitchen
- Flat screen TV's

- Air Conditioning
- LPG Furnace
- Washer/Dryer
- 400 Gallon Water Tank
- Two 400lb Propane Tank